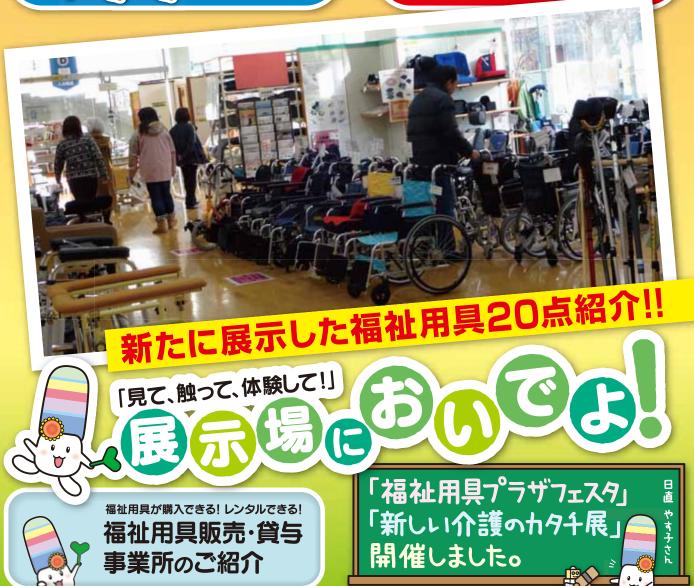

福祉用具プラザ北九州の展示場には、約1100点の福祉用具があり、自由に見学と体験ができます。 今回は秋から冬にかけて新しく展示場に加わった福祉用具の一部をご紹介します。

# 福祉用具プラザフェスタレポート。

介護や福祉用具をより身近に感じ、関心を持ってもらうことを目的として、平成26年9月23 日(祝)に『福祉用具プラザフェスタ』を開催しました。当日は延べ約400名の皆さんが来場 し、講習会に耳を傾け、福祉用具を体験していただきました。

「ベッド・リフト体験」「視覚障害者体験」「自助 具ワークショップ」「展示場体験ツアー」など を行いました。また、『みんなの役に立つ魔

法の道具コンテスト』に は250を超える応募作品の中 から最優秀賞・優秀賞・プラザ

を行い、 家族連れ ました。

親の介護が気になり始め、自分の老後も気に なる世代に向けて3つの講演会を開催しまし た。『これからがおもしろい!私のセカンドラ イフ~いきいきと張りのある人生を送るために大

切なこと~』では「生きがい」・「健康」・「経済」の3 つをテーマに人生を楽しく過ごす秘訣を、『これだ

けは知っておきたい!介護保 険』では介護保険制度の基本 を、『整理整頓ですっきり生活』 ではなかなか物が捨てられな い悩みを解消してくれました。

『住宅改修&リフォーム相談会』のほか、『レンジで簡単クッキング』の焼きそば・ラスクの試食、日頃 の疲れを癒す『ハンドトリートメント』でリラックスした楽しいひと時を過ごしていただきました。