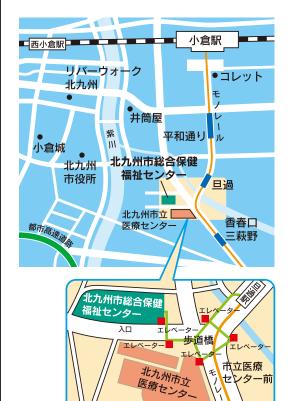

## 福祉用具プラザ北九州

社会福祉法人 北九州市福祉事業団

〒802-8560 福岡県北九州市小倉北区馬借1丁目7-1 北九州市総合保健福祉センター 1階

開館時間 午前9時から午後5時30分

日 土曜日・祝日・年末年始(12月29日~1月3日)

お問合わせ TEL(093)522-8721 FAX(093)522-8771

ホームページ http://www.kati.gr.jp/ アドレス 【プラザブログ 元気に更新中!〕

交诵

- ■JR九州 鹿児島本線「小倉駅」より 徒歩約15分
- ■北九州都市モノレール「旦過駅」より 徒歩約2分
- ■西鉄バス「市立医療センター前」バス停より 徒歩約2分

駐車場 ■地下1階有料駐車場 駐車料金:30分150円 ふくおか・まごころ駐車場(障害者等専用駐車場)