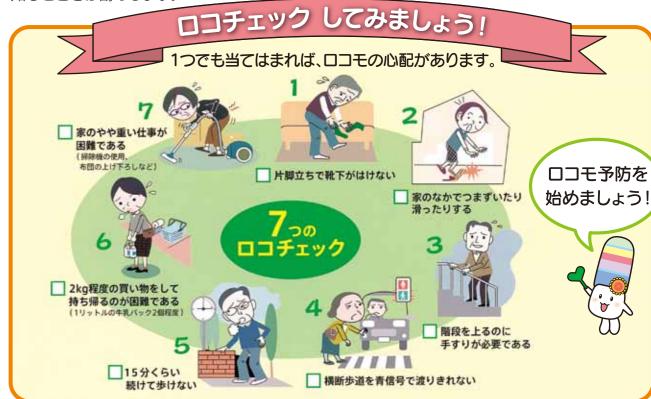

# 『□□モ』予防でいつまでも元気に

ロコモティブシンドローム (ロコモ) とは、骨や関節、筋肉などの運動器の機能の衰えや障害によ り、歩行や日常生活に何らかの障害をきたしている状態のことです。

運動器の衰えは、早くて40~50代から始まり、徐々に進行します。『ロコモ』予防では日常生活 の中での「気付き」が重要です。下記のセルフチェックを行って、できるだけ早くロコモの危険性を 知ることをお勧めします。

出典: ロコモチャレンジ! 推進協議会ホームページ「ロコモパンフレット2010年度版」より