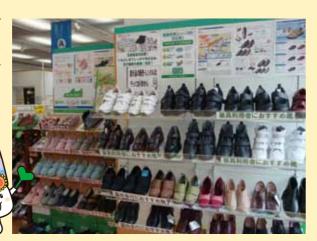

自分に合った靴を選んで、転倒の防止と足のトラブルを防ぎましょう!

#### 「高齢者用の靴には一般用靴とはちがい様々な工夫がなされています。」

福祉用具プラザ北九州の展示場にも 様々な種類の靴を展示しています。 自分に合った靴を見つけるために、

購入希望の方には、取扱い事業所を ご紹介します。